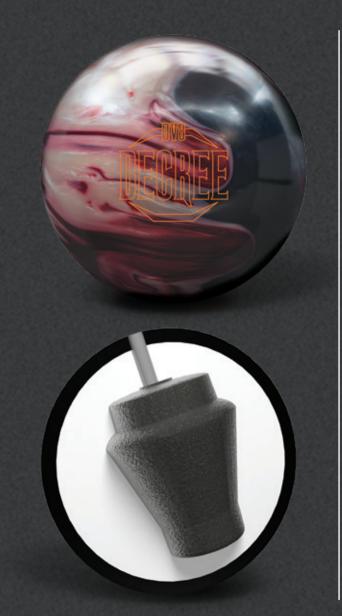

DEGREE PEARL<sup>\*\*</sup> LEVEL \$\$\$ PART NUMBER 60-106414-93X COLOR Red / White / Black CORE Command Symmetric COVERSTOCK Composite Fang Pearl COVERSTOCK Composite Fang Pearl COVER TYPE Pearl Reactive FINISH 500, 1000, 2000 Siaair / Crown Factory Compound WEIGHTS 16-10 lbs. HOOK 220 LENGTH 180 PERFORMANCE Length with strong backend LANE CONDITION Light to medium oil BALL MAINTENANCE To reduce oil absorption and remove dirt from