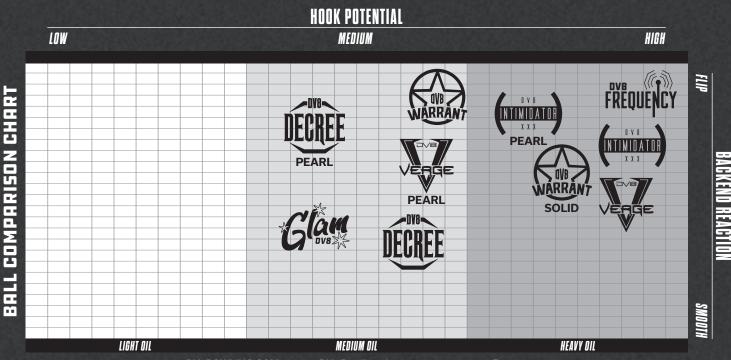

DEGREE PEARL<sup>\*\*</sup> LEVEL \$\$\$ PART NUMBER 60-106414-93X COLOR Red / White / Black CORE Command Symmetric COVERSTOCK Composite Fang Pearl COVERSTOCK Composite Fang Pearl COVER TYPE Pearl Reactive FINISH 500, 1000, 2000 Siaair / Crown Factory Compound WEIGHTS 16-10 lbs. HOOK 220 LENGTH 180 PERFORMANCE Length with strong backend LANE CONDITION Light to medium oil BALL MAINTENANCE To reduce oil absorption and remove dirt from