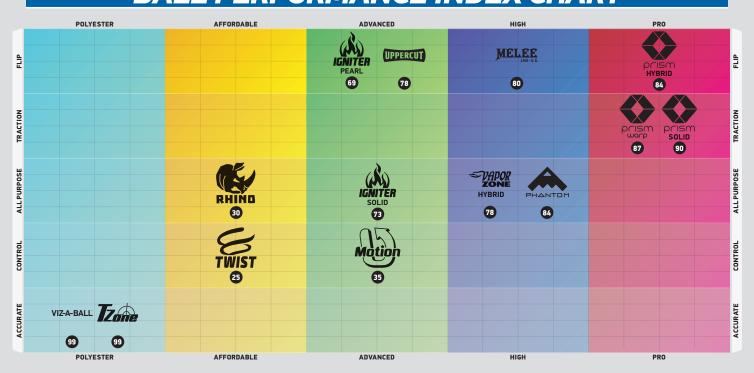

## **IGNITER PEARL™**

## **Brunswick**

## ADVANCED FLIP 69

Part Number60-106287-93XColorTeal / White PearlCoreBrink SymmetricCoverstockRelativity Pearl 3.0Cover TypePearl Reactive

**Finish** 500, 1000 Siaair / Crown Factory Compound

Weights 16-10 lbs.

Warranty Two years from purchase date

 RG
 2.494
 2.508
 2.525
 2.582
 2.692
 2.692
 2.769
 2.800

 DIFF
 0.043
 0.043
 0.042
 0.042
 0.042
 0.042
 0.042
 0.042

Using the Jagged Edge core and Relativity 3.0 Pearl, the Igniter Pearl gets down the lane easily on broken down lanes and is the perfect addition to any level of bowler's arsenal.





## **BALL PERFORMANCE INDEX CHART**