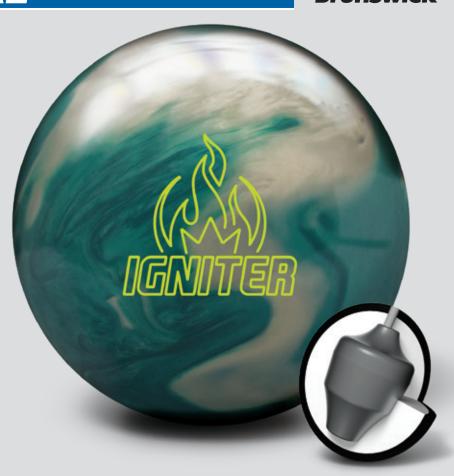

## **IGNITER PEARL™**

## ADVANCED FLIP 69

Part Number60-106287-93XColorTeal / White PearlCoreBrink SymmetricCoverstockRelativity Pearl 3.0Cover TypePearl Reactive

**Finish** 500, 1000 Siaair / Crown Factory Compound

Weights 16-10 lbs.

Warranty Two years from purchase date

 RG
 2.494
 2.508
 2.525
 2.582
 2.692
 2.692
 2.769
 2.800

 DIFF
 0.043
 0.043
 0.042
 0.042
 0.042
 0.042
 0.042
 0.042

Using the Jagged Edge core and Relativity 3.0 Pearl, the Igniter Pearl gets down the lane easily on broken down lanes and is the perfect addition to any level of bowler's arsenal.