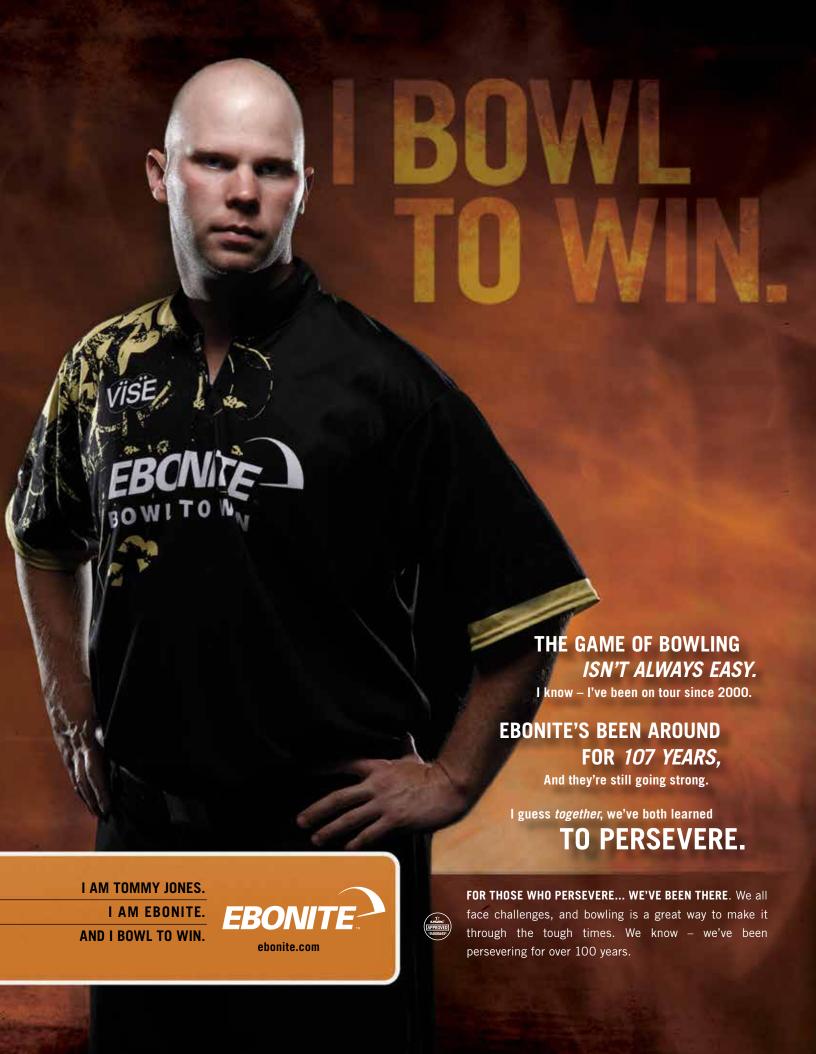

## BOWL TO WIN. PERSEVERE

WHEN YOU'RE READY TO OUT-PERFORM AND OUT-LAST THE COMPETITION, do it

with the new Ebonite Persevere. Its V5 core with Traxion Reactive™ Hybrid .039

coverstock gives length with strong backend on medium lane conditions.